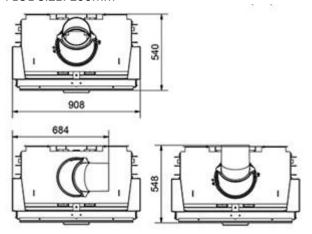

## **RAIS Visio 1 INSET SPECIFICATION SHEET**

Measurement (W-D-H)

Stove outer measurements 905 - 610 - 1375 mm Firebox, interior measurements 637 - 330 - 475 mm Minimum fireplace opening 770 - 0 - 432 mm

Frame, outer measurements (W-H) 781 - 444 mm - 0 mm

Flue exit (diameter) Ø 200 mm

**OUTPUT** 

Nominel output 7 kwh

Min-max output 5- 9 kwh

Area heated (at -4°F (-20°C)) 75- 135 m2

Efficiency 80% Particles 5g/kg