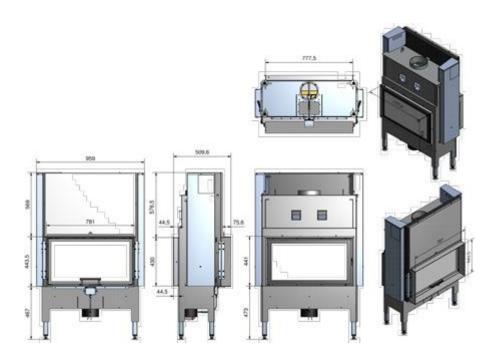

## **RAIS Visio 2:1 INSET SPECIFICATION SHEET**

Dimensions (W-D-H)

External dimensions (W-D-H) in mm: 962-552-148

Combustion chamber inner dimensions (W-D-H) in mm: 694-222-440

Installation dimensions (W-D-H) in mm: 782-438

Outer frame dimensions (W-D-H) in mm: 781-444/788-443

Distance from centre to the back edge of the top plate in mm: 200

Flue diameter in mm: 200

Output

Rated output: 5.8

Output (min-max) in kWh: 5-9

Weight

Weight in kg: 235