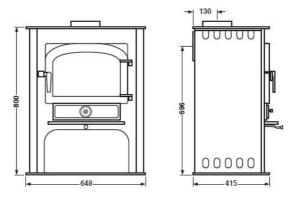

## Clearview Solution 500

## **STANDARD FEATURES**

- Large Clearview double glazed door -
  - 8kW heat output -
- Hot air wash system for really clean burning -
- Independent up draft and down draft air distribution system for maximum response and control
  - Multi-fuel grate for easy lighting and response -
    - Rotary grate for easy riddling -
- Heavy steel construction, welded inside and out for durability and long
   life
  - Stainless steel ash pan for easy ash removal -
- Optional top or rear 150mm (6 inch) diameter flue - Adjustable hinges and door catch to maintain air tightness – - All wear and tear parts are easily removed and replaced making maintenance user friendly
  - Solid brass knobs and door handles