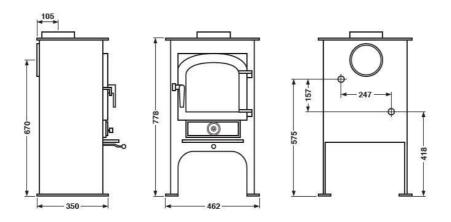

## **STANDARD FEATURES**

- Large Clearview double glazed door -
  - 5kW heat output -
- Hot air wash system for really clean burning -
- Independent up draft and down draft air distribution system for maximum response and control
  - Multi-fuel grate for easy lighting and response -
    - Rotary grate for easy riddling -
- Heavy steel construction, welded inside and out for durability and long
   life
  - Stainless steel ash pan for easy ash removal -
- Optional top or rear 150mm (6 inch) diameter flue - Adjustable hinges and door catch to maintain air tightness – - All wear and tear parts are easily removed and replaced making maintenance user friendly
  - Solid brass knobs and door handles –