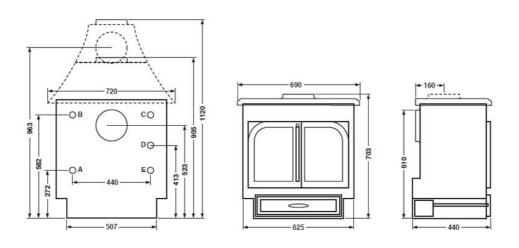

## **STANDARD FEATURES**

2 large Clearview double glazed doors –

12kW heat output Hot air wash system for really clean burning Independent up draft and down draft air distribution system for maximum response and control –
Multi-fuel grate for easy lighting and response –

Rotary grate for easy riddling –

Heavy steel construction, welded inside and out for durability and long life –

- Stainless steel ash pan for easy ash removal –

 Optional top or rear 180mm (7 inch) diameter flue – - Adjustable hinges and door catch to maintain air tightness – - All wear and tear parts are easily removed and replaced making maintenance user friendly – - Solid brass knobs and door handles –